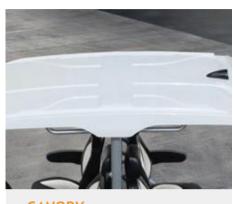

### ACCELERATOR/BRAKEPE DAL Theacceleratorisontheright. Thebrake

is on the left.

Ьj

EVOLUTION

CANOPY Providesprotectionagainstthesun and rain. Its color is consistentwiththevehicle body.

**STANDARDWIPERS** Ensureyouhaveaclean, clearview of the road ahead at all times.