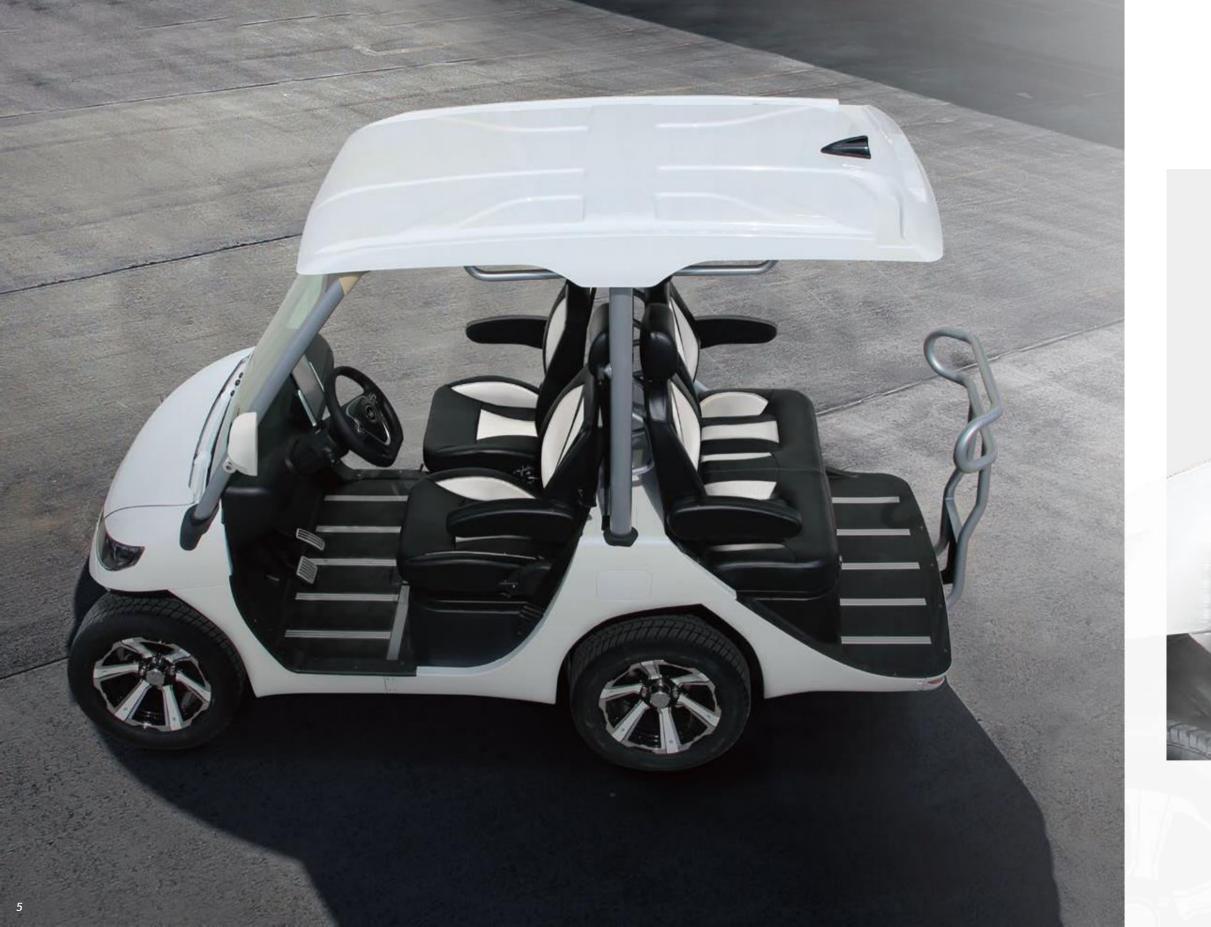

# AN-EVOLUT **INTHEGO** LFCAR **INDUSTRY**

6 PRODUCT LINES

EvolutionengagesintheR&D,manufacture,andsalesofelectricvehiclesandistheworld'sleadingmanufactureroffleetgolfcarts,personal,commercialandutilityvehicles. ThenewmodelD3ismoreintelligent,dynamicandself-assuredthanever.Withafascinatinglycutting-edgeoperatingsystemthatadaptsmoreaccuratelytoyourneedsand preferenceseveryday.Nothingappealstotheeyemorethananauraofstrengthandathleticism.Withanevenmoreexpressivegolfcartdesign,D3'sadvancedelectric powertrain delivers exhilarating performance. The new model has a particularly sporty charisma. Model D3 is an evolution in golf cart.

#### **ADJUSTABLESEATS** ā

1、SEATSLIDEBAR Movetheseatsforwardorbackward.

3、RETATABLEARMREST

It can rotate in 90 degree and

cantileverelbows.

2、BACKRESTTILT Adjustthetiltangleofthebackrest.

4、STANDARDSAFETYBELT Standardwiththree-pointsafetybelts provide an ergonomic support for your in the front seats and two-points a fetybelts in the rear seats.