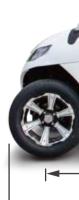

### DEL3023G2ZMODEL

| <ul> <li>RatedPassengers(person)</li> </ul>      | 4                                                     |
|--------------------------------------------------|-------------------------------------------------------|
| SystemVoltage(V)                                 | 48                                                    |
| <ul> <li>MotorPower (kw)</li> </ul>              | 6.3                                                   |
| • Charging Time (H)                              | 5-6                                                   |
| <ul> <li>Dimension(mm)</li> </ul>                | 3015×1515(rearviewmirror)×1945                        |
| <ul> <li>Wheelbase(mm)</li> </ul>                | 1635                                                  |
| WheelTread(front/rearmm)                         | 1000/995                                              |
| <ul> <li>DrivingRange(fullloadkw)</li> </ul>     | ≥60                                                   |
| MaximumSpeed(km/h)                               | 20/40                                                 |
| BrakingDistance(m)                               | ≤3.5                                                  |
| <ul> <li>MinimumTurningRadius(m)</li> </ul>      | 3.6                                                   |
| <ul> <li>MaximumGradability(fullload)</li> </ul> | 25%                                                   |
| <ul> <li>CurbWeight(kg)</li> </ul>               | 530(frontaxle200/rearaxle330)                         |
| <ul> <li>MaximumGrossWeight(kg)</li> </ul>       | 850                                                   |
| MinimumGroundClearance(fullload)                 | 150                                                   |
| ●SuspensionSystem                                | Single A-Arm (front)+Triangle Arm<br>Suspension(rear) |

| 1635mm |  |
|--------|--|
| 3015mm |  |

3015mm