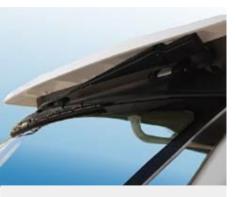

### ACCELERATOR/BRAKEPE DAL Theacceleratorisontheright. Thebrake

is on the left.

Ьj

EVOLUTION

CANOPY Providesprotectionagainstthesun and rain. Its color is consistentwiththevehicle body.

**STANDARDWIPERS** Ensureyouhaveaclean, clearview of the road ahead at all times.