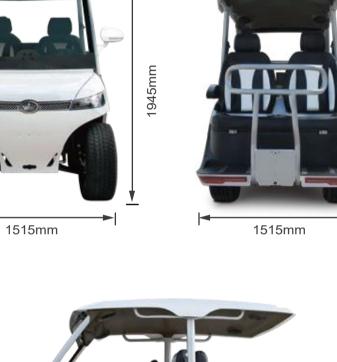

### DEL3023G2ZMODEL

| <ul> <li>RatedPassengers(person)</li> </ul>      | 4                                                     |
|--------------------------------------------------|-------------------------------------------------------|
| SystemVoltage(V)                                 | 48                                                    |
| <ul> <li>MotorPower (kw)</li> </ul>              | 6.3                                                   |
| • Charging Time (H)                              | 5-6                                                   |
| <ul> <li>Dimension(mm)</li> </ul>                | 3015×1515(rearviewmirror)×1945                        |
| <ul> <li>Wheelbase(mm)</li> </ul>                | 1635                                                  |
| WheelTread(front/rearmm)                         | 1000/995                                              |
| <ul> <li>DrivingRange(fullloadkw)</li> </ul>     | ≥60                                                   |
| MaximumSpeed(km/h)                               | 20/40                                                 |
| BrakingDistance(m)                               | ≤3.5                                                  |
| <ul> <li>MinimumTurningRadius(m)</li> </ul>      | 3.6                                                   |
| <ul> <li>MaximumGradability(fullload)</li> </ul> | 25%                                                   |
| <ul> <li>CurbWeight(kg)</li> </ul>               | 530(frontaxle200/rearaxle330)                         |
| <ul> <li>MaximumGrossWeight(kg)</li> </ul>       | 850                                                   |
| MinimumGroundClearance(fullload)                 | 150                                                   |
| ●SuspensionSystem                                | Single A-Arm (front)+Triangle Arm<br>Suspension(rear) |