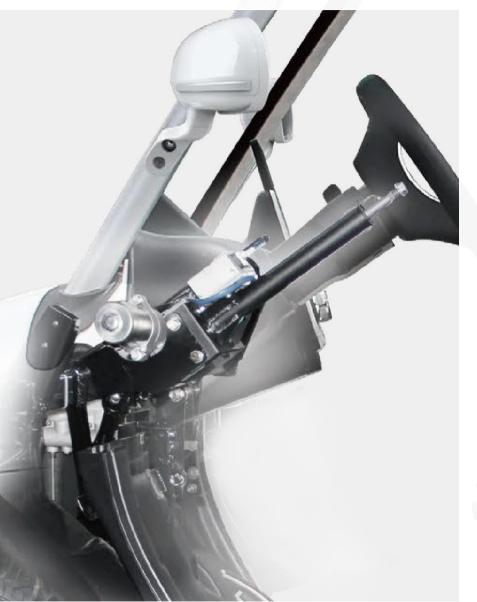

### POWERSTEER ING

D3'sElectricPowerSteering(EPS)givesyoucomfort, controlandfeel-of-the-road,whichisatechnologythat will define the future. It eliminates the need for apower steering pump, hoses, hydraulic fluids, and a drivebeltandpulleyontheengine.Asaresult,elect\_ric power steering is energy efficient and environmentally compatible-whileofferingextraslikesimplifiedtuning, packaging flexibility and engine-off steering assist. Electric power steering also provides an advantage in regards to physical weight, too, as their far more simple setups reduce the weight over the front axle. When it comes to performance carts, electric power steeringallowsformoreadjustabilityofthesteering.lt combines an electric motor with a computer and sensors to determine how much power to apply to the driver's steering depending on the speed of the vehicle. Additionally, this electronic control system goes beyond making steering easier.