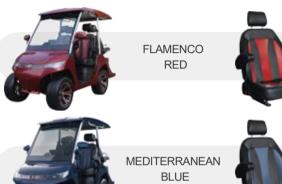

### PPG PAINTS

FLAMENCORED

BLACKSAPPHIRE

PORTIMAOBLUE

MEDITERRANEANBLUE

MINERALWHITE

ARCTICGRAY

SEAT COLOR

### WHEELINSERT **COLOROPTIONS**

FLAMENCO RED

MEDITERRANEAN BLUE

ARCTIC GRAY

MINERAL WHITE

PORTIMAO BLUE

BLACK SAPPHIRE

21