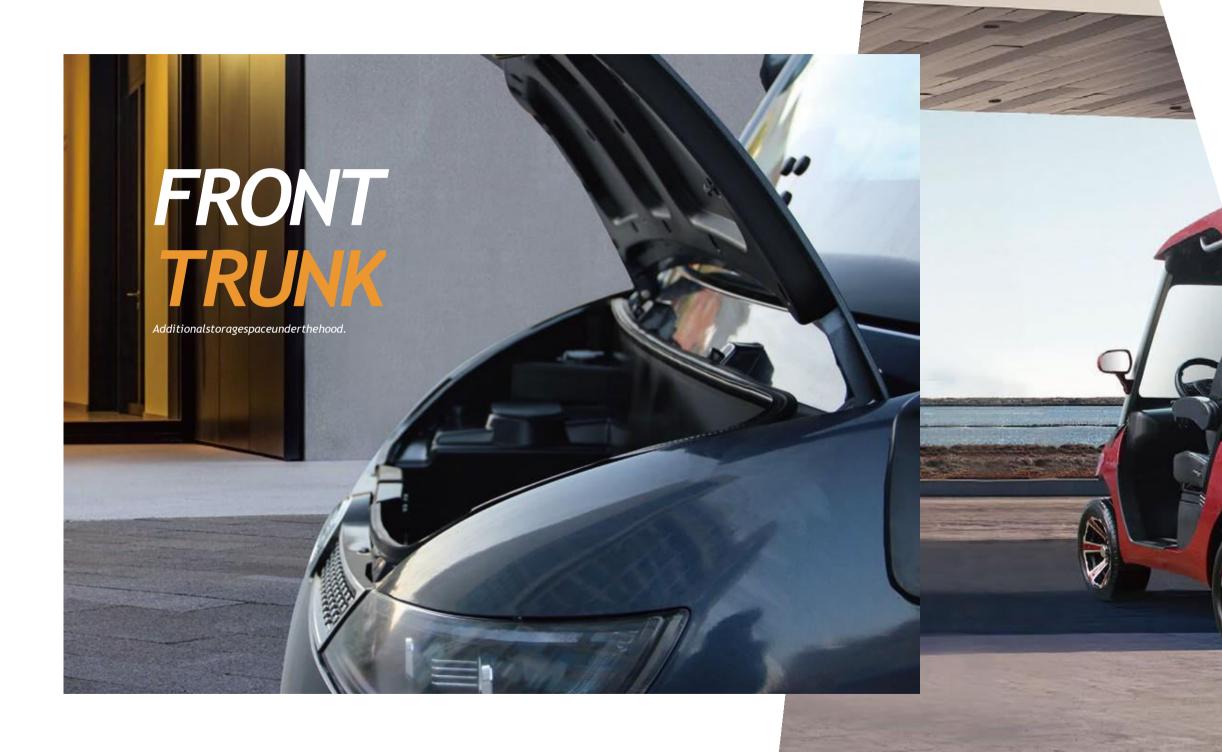

**ELECTRICKEYFOB** It allows you to press buttons to openthefronttrunk, accessing the cargoarea.

**CHARGINGPORT** 

than 60km of driving range.

â