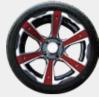

### WHEELINSERT **COLOROPTIONS**

FLAMENCO RED

MEDITERRANEAN BLUE

ARCTIC GRAY

MINERAL WHITE

PORTIMAO BLUE

BLACK SAPPHIRE

21