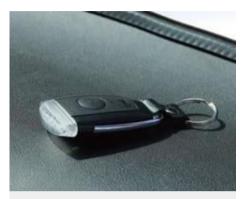

**ELECTRICKEYFOB** It allows you to press buttons to openthefronttrunk, accessing the cargoarea.

**CHARGINGPORT** 

than 60km of driving range.

â