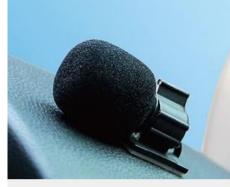

#### **STEREOSYSTEM**

Touch the Media Player on the touchscreentoplayvarioustypes of media through your cart's stereosystem. **(**)

MICROPHONE Internal microphones have the advantage of already being available in the cart for other applicationslikecellphonecalls.