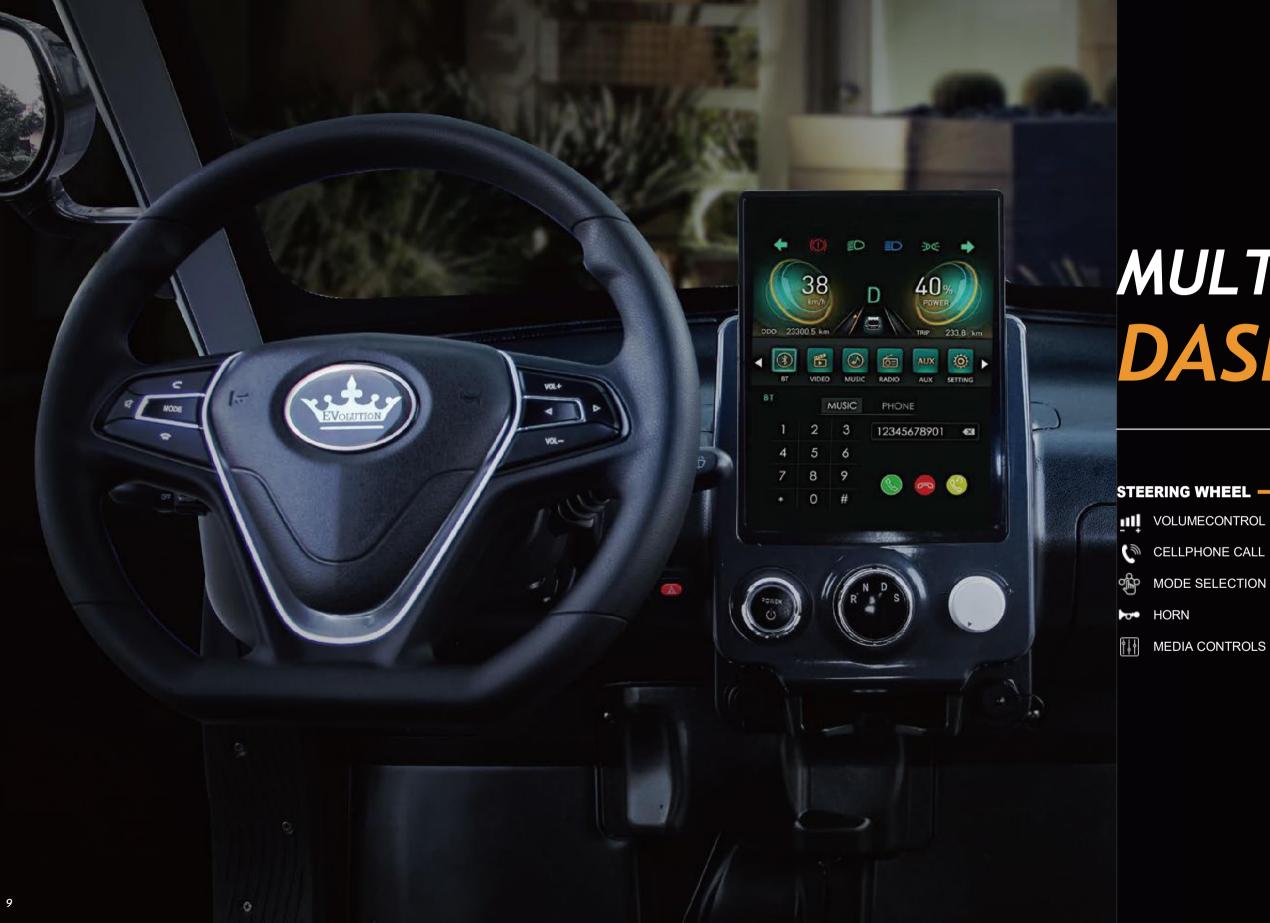

## **MULTI-FUNCTIONAL** DASHBOARD

|     |   | 1 |  |
|-----|---|---|--|
| 111 |   |   |  |
|     | П |   |  |
|     |   |   |  |

MODE SELECTION

| τοι | JCHSCREEN |
|-----|-----------|
| 渺   | BLUETOOTH |

VIDEO

MUSIC

💼 RADIO

AUX

**CELLPHONE CALL** 

SPEEDOMETER

GEAR INDICATOR

-00- LIGHTINDICATORS

BATTERY SOC

D3Models