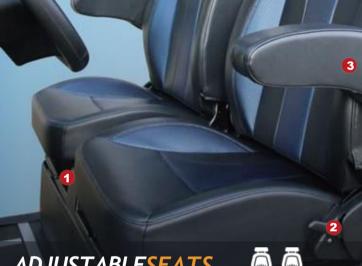

#### **ADJUSTABLESEATS** ā

1、SEATSLIDEBAR Movetheseatsforwardorbackward.

3、RETATABLEARMREST

It can rotate in 90 degree and

cantileverelbows.

2、BACKRESTTILT Adjustthetiltangleofthebackrest.

4、STANDARDSAFETYBELT Standardwiththree-pointsafetybelts provide an ergonomic support for your in the front seats and two-points a fetybelts in the rear seats.