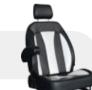

#### **ADJUSTABLESEATS** ā

1、SEATSLIDEBAR Movetheseatsforwardorbackward.

3、RETATABLEARMREST

It can rotate in 90 degree and

cantileverelbows.

2、BACKRESTTILT Adjustthetiltangleofthebackrest.

4、STANDARDSAFETYBELT Standardwiththree-pointsafetybelts provide an ergonomic support for your in the front seats and two-points a fetybelts in the rear seats.